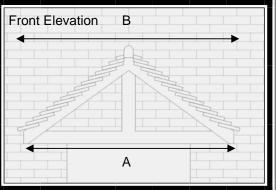

## Dimensions

| А    | В    | С   | Roof Pitch | D                      | Е     |
|------|------|-----|------------|------------------------|-------|
| 1500 | 1580 | 550 | 36         | 780(incl 70mmflashing) | 600   |
| 1500 | 1580 | 800 | 36         | 780(incl 70mmflashing) | 850   |
| 2000 | 2080 | 550 | 30         | 780(incl 70mmflashing) | 600   |
| 2000 | 2080 | 800 | 30         | 780(incl 70mmflashing) | 850   |
|      |      |     |            |                        |       |
|      |      |     |            |                        |       |
|      |      |     |            |                        |       |
|      |      |     | 6          |                        | DES.N |