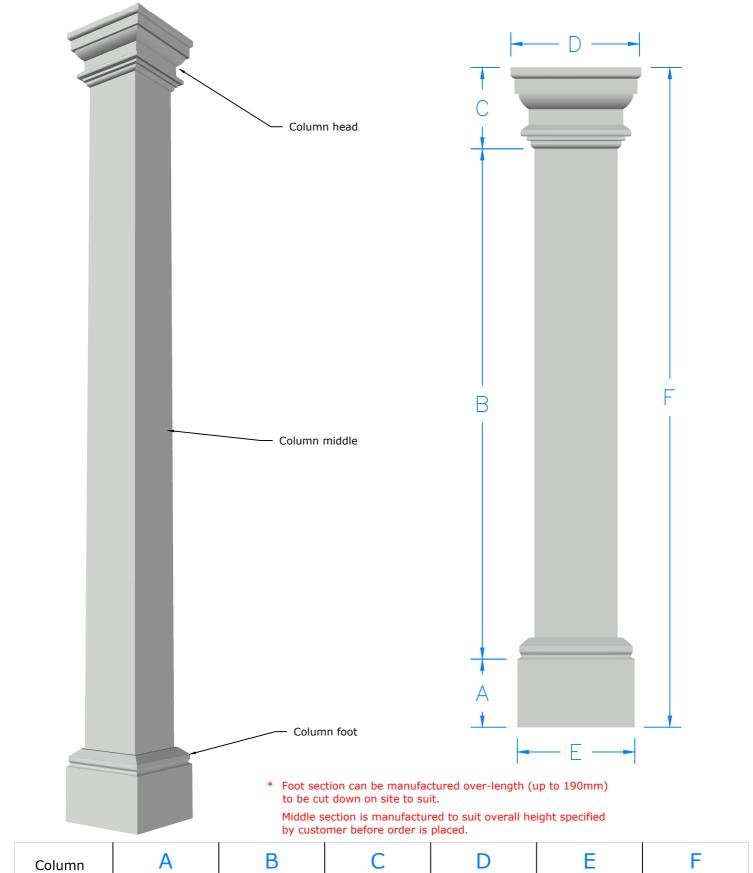

| Column<br>Dimensions | A<br>Foot height | B<br>Middle height | C<br>Head height | D<br>Head width | E<br>Foot width | F<br>Overall height |
|----------------------|------------------|--------------------|------------------|-----------------|-----------------|---------------------|
| minimum              | custom*          | custom*            | 215 mm           | 345 mm          | 310 mm          | custom*             |
| maximum              | 190 mm           | 2790 mm            | 215 mm           | 345 mm          | 310 mm          | 3195 mm             |

## Square Column - Specification

Globe Works, Richmond Street, Accrington, Lancashire, BB5 ORH

Tel: 01254 357000 Fax: 01254 357011 Email: info@fibreglassmouldings.co.uk

BB5 ORH Drawn by: JR

/2022 Approved: SH