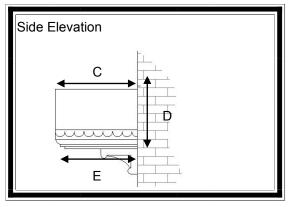

## Dimensions

| А    | В    | С   | D                      | Е   | Roof Pitch   |
|------|------|-----|------------------------|-----|--------------|
| 1000 | 1160 | 680 | 470(incl 70mmflashing  | 600 |              |
| 1380 | 1550 | 680 | 470(incl 70mmflashing) | 600 | 18 degrees   |
| 1730 | 1880 | 680 | 470(incl 70mmflashing) | 600 | 14.5 degrees |
|      |      |     |                        |     |              |
|      |      |     |                        |     |              |
|      |      |     |                        |     |              |
|      |      |     |                        |     |              |
|      |      |     |                        |     |              |