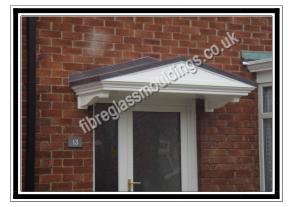

## Roman Canopy (Straight Edge)

## **Features**

- \* Riven Slate effect roof
- \* Dual Pitched
- \* Variable sizes available
- \* Optional leg brackets
- \* Easy to fit

An attractive Dual-Pitch over door canopy with an Authentic Riven Slate Effect Roof.

Available Scalloped or Straight edge detail.

The roof is available in a range of Grey or Black to match aesthetically with the style of house. The soffit (base) section is white

For sizes and dimension of canopies available refer to table below.