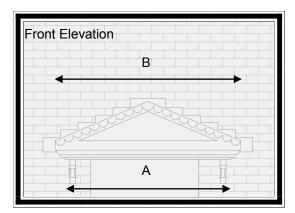

## Dimensions

| А    | В    | С   | D                      | Е   | Roof Pitch   |
|------|------|-----|------------------------|-----|--------------|
| 1000 | 1160 | 680 | 470(incl 70mmflashing  | 600 |              |
| 1380 | 1550 | 680 | 470(incl 70mmflashing) | 600 | 18 degrees   |
| 1730 | 1880 | 680 | 470(incl 70mmflashing) | 600 | 14.5 degrees |
|      |      |     |                        |     |              |
|      |      |     |                        |     |              |
|      |      |     |                        |     |              |
|      |      |     |                        |     |              |
|      |      |     |                        |     |              |