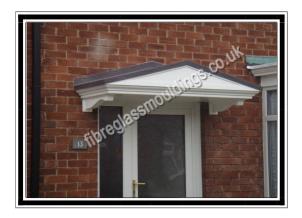

## Roman Canopy (Straight Edge)

## **Features**

- \* Riven Slate effect roof
- \* Dual Pitched
- \* Variable sizes available
- \* Optional leg brackets
- \* Easy to fit

An attractive Dual-Pitch over door canopy with an Authentic Riven Slate Effect Roof.

Available Scalloped or Straight edge detail.

The roof is available in a range of Grey or Black to match aesthetically with the style of house. The soffit (base) section is white

For sizes and dimension of canopies available refer to table below.