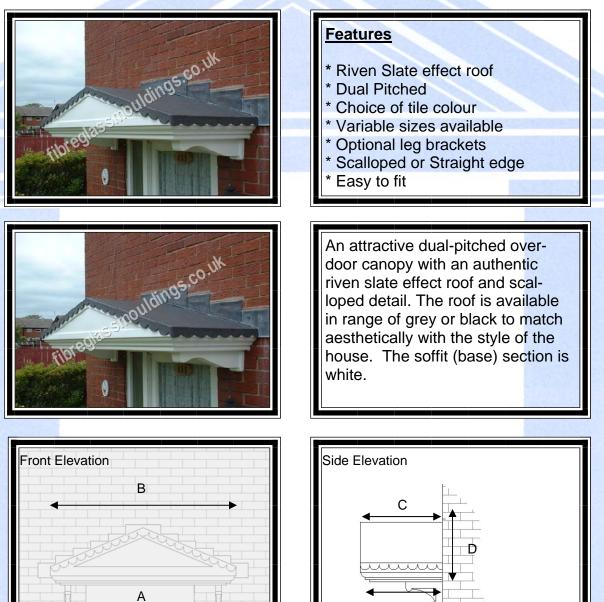

## **Roman Canopy**

For sizes and dimension of canopies available refer to table below.

## **Dimensions**

| А    | В    | С   | D                      | Е   |       | F    |
|------|------|-----|------------------------|-----|-------|------|
| 1380 | 1550 | 680 | 470(incl 70mmflashing) | 600 | N. N. |      |
| 1730 | 1880 | 680 | 470(incl 70mmflashing) | 600 | 111   |      |
|      |      |     |                        |     |       |      |
|      |      |     |                        |     |       |      |
|      |      |     |                        |     |       |      |
|      |      |     |                        |     |       |      |
|      |      |     |                        |     |       |      |
|      |      |     | 6                      |     |       | 9253 |