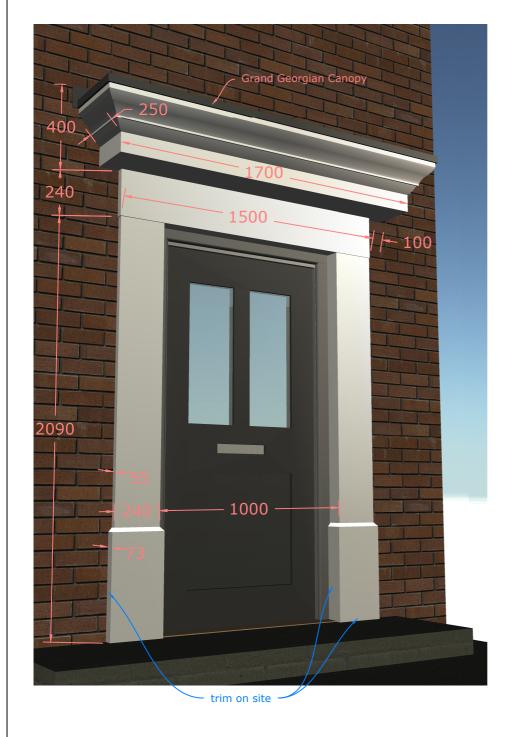

### Typical front door example shown above:

- Structural Opening 1020 x 2100mm
- For maximum canopy size refer to Grand Georgian spec sheet.
- Top Surround length up to 3500mm to be confirmed by customer upon order being placed.

## Door Surrounds supplied over-size (maximum):

- Height 3070mm
- Projection 225mm
- Head, Foot & Projection to be trimmed on site to suit opening.