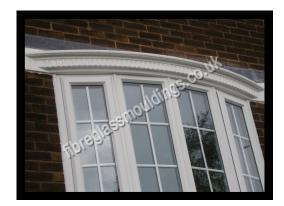

## **Bow Bay Top**

## **Features**

- \* Simple Bay solution
- \* Cost Effective
- \* Simple and Affective
- \* Easy to fit
- \* Standard or foam filled available

An easy solution if you want to add a bay to your property.