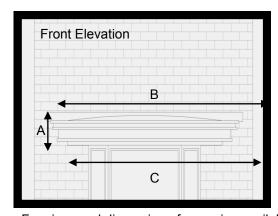

For sizes and dimension of canopies available refer to table below.

| A inc 50mm flash | В    | С    | D   | E   | F  | Max External<br>Frame Length | Max External<br>Frame<br>Projection |
|------------------|------|------|-----|-----|----|------------------------------|-------------------------------------|
| 255              | 2300 | 1900 | 175 | 270 | 50 | 1860                         | 160                                 |
| 280              | 2770 | 2470 | 300 | 370 | 50 | 2400                         | 290                                 |
| 335              | 3140 | 2800 | 370 | 440 | 50 | 2720                         | 350                                 |
| 320              | 3680 | 3400 | 490 | 570 | 50 | 3340                         | 470                                 |
|                  |      |      |     |     |    |                              |                                     |
|                  |      |      |     |     |    |                              |                                     |