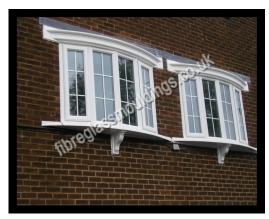

## **Bow Bay Top**

The Canopy is hollow, therefore the canopy can be filled with wool insulation to insulate the canopy which is a cheaper option compared to foam filled.

The Bow is white as standard, additional colours (Light Oak or Dark Mahogany) are available.