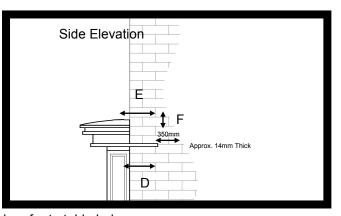

For sizes and dimension of canopies available refer to table below.

| A inc 50mm flash | В    | С    | D   | E   | F  | Max External<br>Frame Length | Max External<br>Frame<br>Projection |
|------------------|------|------|-----|-----|----|------------------------------|-------------------------------------|
| 255              | 2300 | 1900 | 175 | 270 | 50 | 1860                         | 160                                 |
| 280              | 2770 | 2470 | 300 | 370 | 50 | 2400                         | 290                                 |
| 335              | 3140 | 2800 | 370 | 440 | 50 | 2720                         | 350                                 |
| 320              | 3680 | 3400 | 490 | 570 | 50 | 3340                         | 470                                 |
|                  |      |      |     |     |    |                              |                                     |
|                  |      |      |     |     |    |                              |                                     |